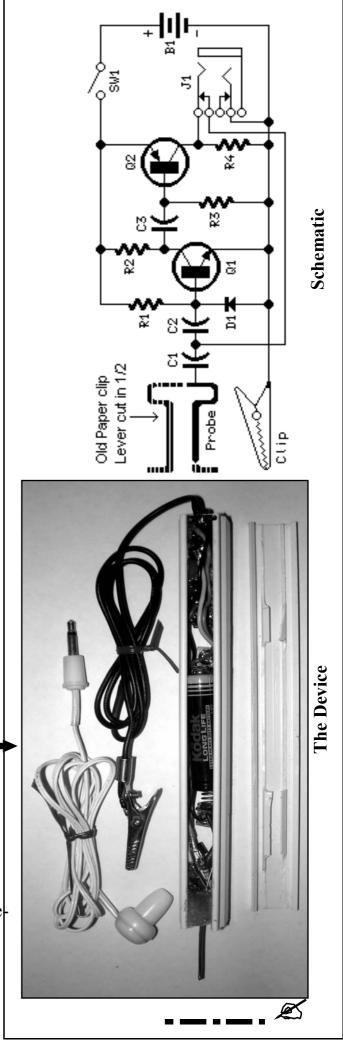

# A Handy Pulse-Generator & Signal-Tracer (by Craig, VK2ZCM)

This handy device was submitted by our industrious member, Craig, VK2ZCM. Craig's supporting notes are:

All the parts came from my junk box.

My probe is cut from a bull dog paper clip lever, cut close to the pivot point. This makes the "pointy end" and cut half way around the "loop" end and this is the soldering end and also the hot glue end.

The half "c" shape is to stop the probe moving in and twisting around.

The circuit is built rat's nest style on the solder end of the probe then a AAA cell, a slide switch and Phono-socket is hot glued into the other end of an off-cut of 16mm x 16mm square section conduit, about 150mm long, with the ground wire and clip out the phono end.

The advantage of the square conduit over a round tube is that it has a clip-off cover that lets you see all the circuitry and change the battery.

See the picture and circuit diagram at right

Cheers.... Craig (VK2ZCM)

Craig acknowledges its origins from a website:

http://www.redcircuits.com/Page59.htm should any member seek to obtain further details regarding functions and applications.